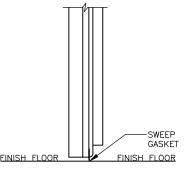

**Double Swing Doors with Face Casings** 

Model EFD-DSD-1

**Bullet Hinges** 

Rotary Compression Latch with Multi-Point Latching

- (1) HEAD SWING DOOR
- SILL DETAIL SWEEP BOTTOM SWING DOOR
- SILL DETAIL HIGH SILL WITH STEP OVER
- SILL DETAIL HIGH SILL WITH SUNKEN BOX FLOOR
- SILL DETAIL HIGH SILL WITH REMOVABLE RAMP
- SILL DETAIL HIGH SILL
- JAMB DOUBLE SWING DOOR

1) SCALE: 1/2" = 1'-0"

8 ELEVATION - SWEEP BOTTOM SWING DOORS (EXTERIOR)

SECTION - SWEEP BOTTOM SWING DOOR

(1) ELEVATION - SWEEP BOTTOM SWING DOORS (INTERIOR)

(1) JAMB - DOUBLE SWING DOORS

SWEEP BOTTOM - Page 2/4