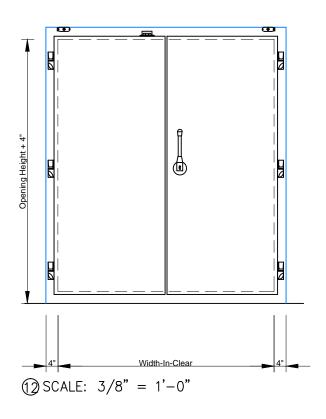

**Double Swing Doors with Face Casings** 

Model EFD-DSD-1

**Bullet Hinges** 

Rotary Compression Latch with Multi-Point Latching

- (1) HEAD SWING DOOR
- SILL DETAIL SWEEP BOTTOM SWING DOOR
- SILL DETAIL HIGH SILL WITH STEP OVER
- SILL DETAIL HIGH SILL WITH SUNKEN BOX FLOOR
- SILL DETAIL HIGH SILL WITH REMOVABLE RAMP
- SILL DETAIL HIGH SILL
- JAMB DOUBLE SWING DOOR

1) SCALE: 1/2" = 1'-0"

8 ELEVATION - SWEEP BOTTOM SWING DOORS (EXTERIOR)

SECTION - SWEEP BOTTOM SWING DOOR

(1) ELEVATION - SWEEP BOTTOM SWING DOORS (INTERIOR)

(1) JAMB - DOUBLE SWING DOORS

SWEEP BOTTOM - Page 2/4