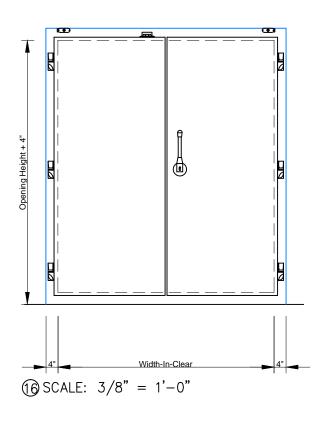

**Bullet Hinges** 

Rotary Compression Latch with Multi-Point Latching

1 ELEVATION - STEP OVER SWING DOORS (EXTERIOR)

(3) SECTION - STEP OVER SWING DOOR

ELEVATION - STEP OVER SWING DOORS (INTERIOR)

(5) JAMB - DOUBLE SWING DOORS