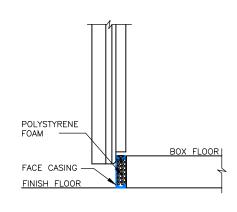

(16) ELEVATION - HIGH SILL SWING DOORS (EXTERIOR)

(7) SECTION - HIGH SILL SWING DOOR

(8) ELEVATION - HIGH SILL SWING DOORS (INTERIOR)

(19) JAMB - DOUBLE SWING DOORS

HIGH SILL - Page 4/4 **Double Swing Doors with Face Casings** 

Model EFD-DSD-1

**Bullet Hinges** 

Rotary Compression Latch with Multi-Point Latching