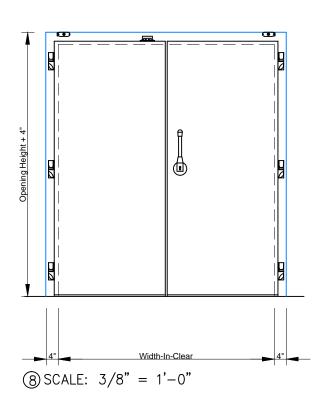

**Double Swing Doors with Face Casings** 

Model EFD-DSD-1

**Bullet Hinges** 

Rotary Compression Latch with Multi-Point Latching

- (1) HEAD SWING DOOR
- SILL DETAIL SWEEP BOTTOM SWING DOOR
- SILL DETAIL HIGH SILL WITH STEP OVER
- SILL DETAIL HIGH SILL WITH SUNKEN BOX FLOOR
- SILL DETAIL HIGH SILL WITH REMOVABLE RAMP
- SILL DETAIL HIGH SILL
- JAMB DOUBLE SWING DOOR

1) SCALE: 1/2" = 1'-0"

8 ELEVATION - SWEEP BOTTOM SWING DOORS (EXTERIOR)

SECTION - SWEEP BOTTOM SWING DOOR

(1) ELEVATION - SWEEP BOTTOM SWING DOORS (INTERIOR)

(1) JAMB - DOUBLE SWING DOORS

SWEEP BOTTOM - Page 2/4