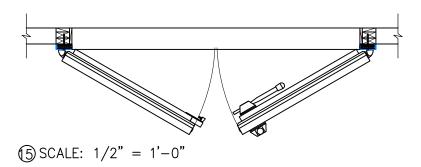

1) SCALE: 1/2" = 1'-0"

8 ELEVATION - SWEEP BOTTOM SWING DOORS (EXTERIOR)

SECTION - SWEEP BOTTOM SWING DOOR

(1) ELEVATION - SWEEP BOTTOM SWING DOORS (INTERIOR)

(1) JAMB - DOUBLE SWING DOORS

SWEEP BOTTOM - Page 2/4