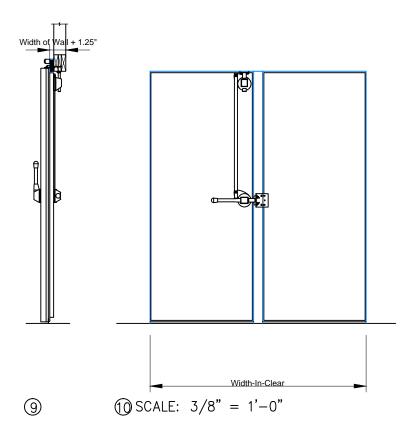

**Double Swing Doors with Face Casings** 

Model EFD-DSD-1

**Bullet Hinges** 

Rotary Compression Latch with Multi-Point Latching

- (1) HEAD SWING DOOR
- SILL DETAIL SWEEP BOTTOM SWING DOOR
- SILL DETAIL HIGH SILL WITH STEP OVER
- SILL DETAIL HIGH SILL WITH SUNKEN BOX FLOOR
- SILL DETAIL HIGH SILL WITH REMOVABLE RAMP
- SILL DETAIL HIGH SILL
- JAMB DOUBLE SWING DOOR

1) SCALE: 1/2" = 1'-0"

8 ELEVATION - SWEEP BOTTOM SWING DOORS (EXTERIOR)

SECTION - SWEEP BOTTOM SWING DOOR

(1) ELEVATION - SWEEP BOTTOM SWING DOORS (INTERIOR)

(1) JAMB - DOUBLE SWING DOORS

SWEEP BOTTOM - Page 2/4