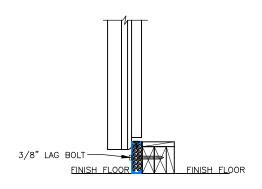

**Double Swing Doors with Face Casings** 

Model EFD-DSD-1

**Bullet Hinges** 

Rotary Compression Latch with Multi-Point Latching

- (1) HEAD SWING DOOR
- SILL DETAIL SWEEP BOTTOM SWING DOOR
- SILL DETAIL HIGH SILL WITH STEP OVER
- SILL DETAIL HIGH SILL WITH SUNKEN BOX FLOOR
- SILL DETAIL HIGH SILL WITH REMOVABLE RAMP
- SILL DETAIL HIGH SILL
- JAMB DOUBLE SWING DOOR

1) SCALE: 1/2" = 1'-0"

8 ELEVATION - SWEEP BOTTOM SWING DOORS (EXTERIOR)

SECTION - SWEEP BOTTOM SWING DOOR

(1) ELEVATION - SWEEP BOTTOM SWING DOORS (INTERIOR)

(1) JAMB - DOUBLE SWING DOORS

SWEEP BOTTOM - Page 2/4