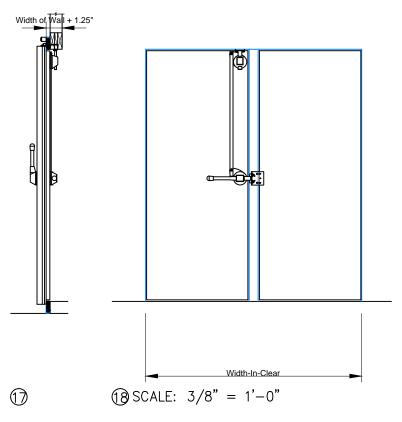

(16) ELEVATION - HIGH SILL SWING DOORS (EXTERIOR)

(7) SECTION - HIGH SILL SWING DOOR

(8) ELEVATION - HIGH SILL SWING DOORS (INTERIOR)

(19) JAMB - DOUBLE SWING DOORS

HIGH SILL - Page 4/4 **Double Swing Doors with Face Casings** 