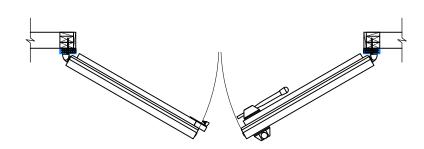

1) SCALE: 1/2" = 1'-0"

8 ELEVATION - SWEEP BOTTOM SWING DOORS (EXTERIOR)

SECTION - SWEEP BOTTOM SWING DOOR

(1) ELEVATION - SWEEP BOTTOM SWING DOORS (INTERIOR)

(1) JAMB - DOUBLE SWING DOORS

SWEEP BOTTOM - Page 2/4