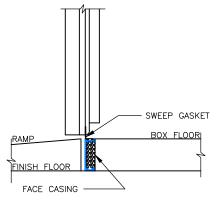

**Double Swing Doors with Face Casings** 

**Model EFD-DSD-1** 

**Bullet Hinges** 

Rotary Compression Latch with Multi-Point Latching

STEP OVER - Page 3/4

**Double Swing Doors with Face Casings** 

**Model EFD-DSD-1** 

**Bullet Hinges** 

Rotary Compression Latch with Multi-Point Latching

1 ELEVATION - STEP OVER SWING DOORS (EXTERIOR)

(3) SECTION - STEP OVER SWING DOOR

ELEVATION - STEP OVER SWING DOORS (INTERIOR)

(5) JAMB - DOUBLE SWING DOORS