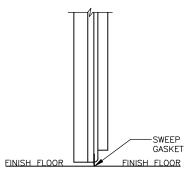

**Double Swing Doors with Face Casings** 

Model EFD-DSD-1

**Bullet Hinges** 

Rotary Compression Latch with Multi-Point Latching

- (1) HEAD SWING DOOR
- SILL DETAIL SWEEP BOTTOM SWING DOOR
- SILL DETAIL HIGH SILL WITH STEP OVER
- SILL DETAIL HIGH SILL WITH SUNKEN BOX FLOOR
- SILL DETAIL HIGH SILL WITH REMOVABLE RAMP
- SILL DETAIL HIGH SILL
- JAMB DOUBLE SWING DOOR

1) SCALE: 1/2" = 1'-0"

8 ELEVATION - SWEEP BOTTOM SWING DOORS (EXTERIOR)

SECTION - SWEEP BOTTOM SWING DOOR

(1) ELEVATION - SWEEP BOTTOM SWING DOORS (INTERIOR)

(1) JAMB - DOUBLE SWING DOORS

SWEEP BOTTOM - Page 2/4