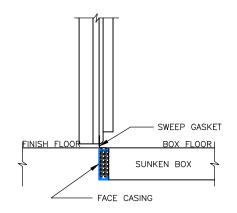

**Double Swing Doors with Face Casings** 

Model EFD-DSD-1

**Bullet Hinges** 

Rotary Compression Latch with Multi-Point Latching

- (1) HEAD SWING DOOR
- SILL DETAIL SWEEP BOTTOM SWING DOOR
- SILL DETAIL HIGH SILL WITH STEP OVER
- SILL DETAIL HIGH SILL WITH SUNKEN BOX FLOOR
- SILL DETAIL HIGH SILL WITH REMOVABLE RAMP
- SILL DETAIL HIGH SILL
- JAMB DOUBLE SWING DOOR

**Double Swing Doors with Face Casings** 

**Model EFD-DSD-1** 

**Bullet Hinges** 

Rotary Compression Latch with Multi-Point Latching

STEP OVER - Page 3/4

**Double Swing Doors with Face Casings** 

**Model EFD-DSD-1** 

**Bullet Hinges** 

Rotary Compression Latch with Multi-Point Latching

1 ELEVATION - STEP OVER SWING DOORS (EXTERIOR)

(3) SECTION - STEP OVER SWING DOOR

ELEVATION - STEP OVER SWING DOORS (INTERIOR)

(5) JAMB - DOUBLE SWING DOORS