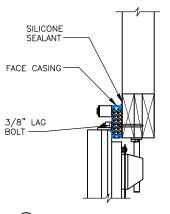

**Double Swing Doors with Face Casings** 

Model EFD-DSD-1

**Bullet Hinges** 

Rotary Compression Latch with Multi-Point Latching

- (1) HEAD SWING DOOR
- SILL DETAIL SWEEP BOTTOM SWING DOOR
- SILL DETAIL HIGH SILL WITH STEP OVER
- SILL DETAIL HIGH SILL WITH SUNKEN BOX FLOOR
- SILL DETAIL HIGH SILL WITH REMOVABLE RAMP
- SILL DETAIL HIGH SILL
- JAMB DOUBLE SWING DOOR

1) SCALE: 1/2" = 1'-0"

8 ELEVATION - SWEEP BOTTOM SWING DOORS (EXTERIOR)

SECTION - SWEEP BOTTOM SWING DOOR

(1) ELEVATION - SWEEP BOTTOM SWING DOORS (INTERIOR)

(1) JAMB - DOUBLE SWING DOORS

SWEEP BOTTOM - Page 2/4