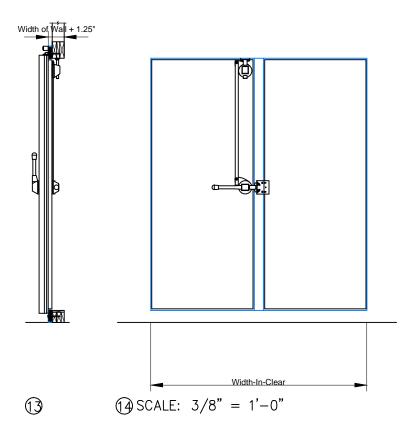

**Bullet Hinges** 

Rotary Compression Latch with Multi-Point Latching

1 ELEVATION - STEP OVER SWING DOORS (EXTERIOR)

(3) SECTION - STEP OVER SWING DOOR

ELEVATION - STEP OVER SWING DOORS (INTERIOR)

(5) JAMB - DOUBLE SWING DOORS